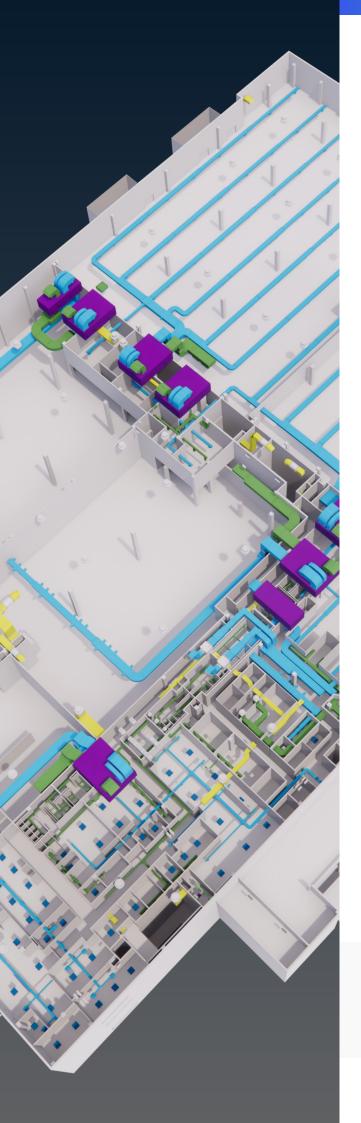

### Digital twin simulation

Visualize your properties with a 3D model built to reflect the status of assets and equipment in the physical world.